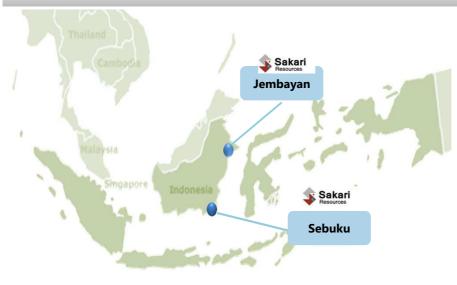

## **EXISTING INVESTMENT**

Our current investments are as follows:

- > 95.3% interests in Sakari Resources Limited (SAR), a Singaporeregistered company with coal mining businesses in Indonesia
- > 100% interests in PTTML which holds 80% interests in a coal mine company in Madagascar, currently at pre-development stage
- > 35% interests in a Brunei JV company, currently undertaking coal prospects study in Brunei.

## **KEY OPERATING ASSETS**

| As of December 2014        | Sebuku | Jembayan |
|----------------------------|--------|----------|
| Coal Quality (kcal/kg GAR) | ~6,000 | ~5,500   |
| JORC Reserves (MT)         | 19     | 131      |
| JORC Resources (MT)        | 893    | 703      |
| Production (MTPA)          | 2      | 6        |